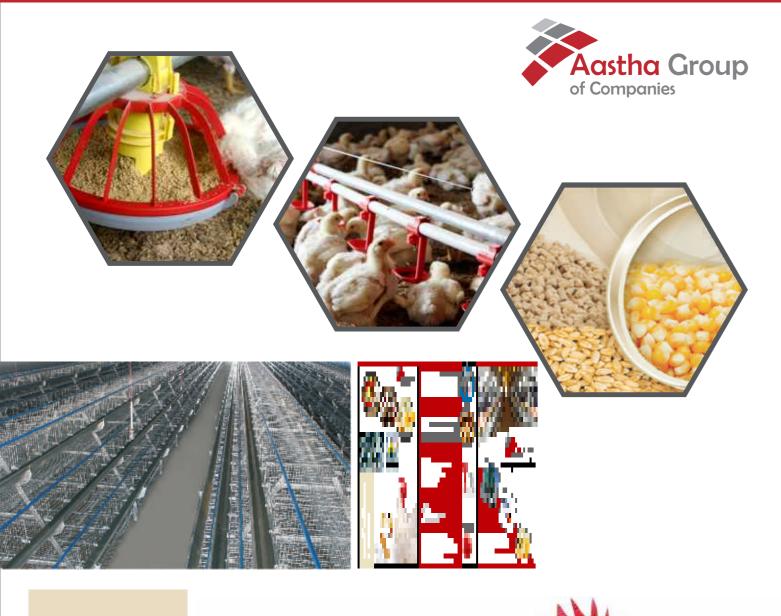

# POULTRY HOUSING EQUIPMENTS

- >> Complete Automation of Poultry Houses on Turnkey Basis
- >> Battery Cages/Colony Cages/California Cages/Type A Cage

- ∠ Ladder with protective rail included.
- $\operatorname{\not Z}$  Automatic top loading rail included
- ∠ All funnels are fitted at 70-degree angles to ensure gravity fall to the feed

We have complete range of poultry house equipment.