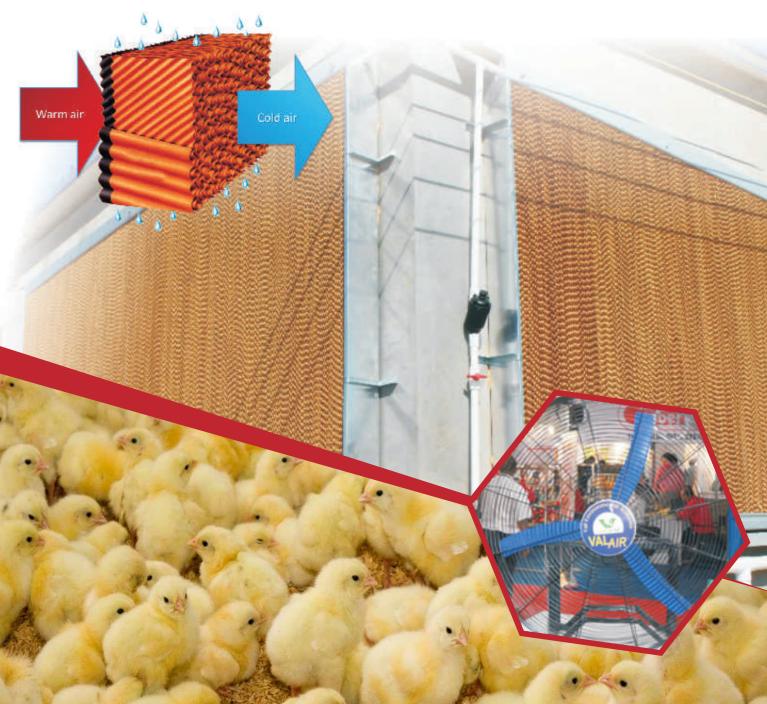

## **VENTILATION AND COOLING EQUIPMEN**

- >> Ventilation & Cooling equipments for poultry on turnkey basis
- >> Cooling pad & automatic ventilation system