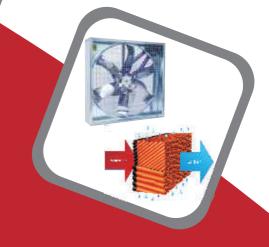

# POULTRY HOUSING EQUIPMENTS

- >> Complete Automation of Poultry Houses on Turnkey Basis
- >> Battery Cages/Colony Cages/California Cages/Type A Cage

- ∠ Ladder with protective rail included.
- $\operatorname{\not Z}$  Automatic top loading rail included
- ∠ All funnels are fitted at 70-degree angles to ensure gravity fall to the feed

We have complete range of poultry house equipment.